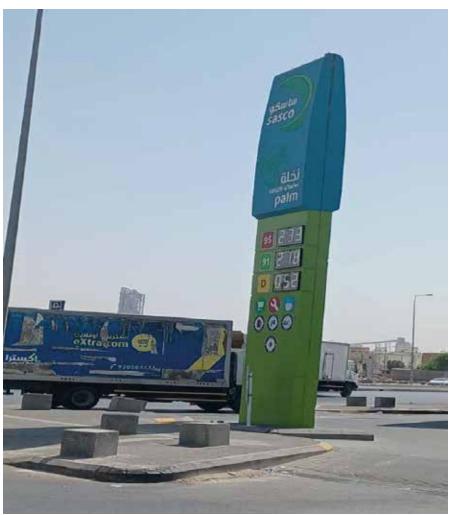

Of The Following:

Windows

Glass Wall

**Celestial Spheres** 

Facades

Handrails

Gates

**Entrance Main Doors** 

Light Posts

Skylight

Decorative Cladding

Fences

Curtain Wall

Structural Glazing Systems

Louvers

Canopies

**Bullet Proof** 

















### Cladding works and bulletproof glass at the Royal Saudi Air Base





Cladding works at the Ministry of Defense portal



# Cladding works, glass facades, and iron works, Arkan Square Mall in Dammam, Al-Yamamah Company





Cladding works, glass facades, and skylight







### The wall of King Abdullah Park in Riyadh





### Glass facades, canopy and automatic doors. Lulu Hypermarket, Ali Bin Abi Talib Road





### Electrical room works















### Cloud doors for hangers and iron stairs





### sasco paintings







## Cladding works and glass facades in Arkan Sport Industrial