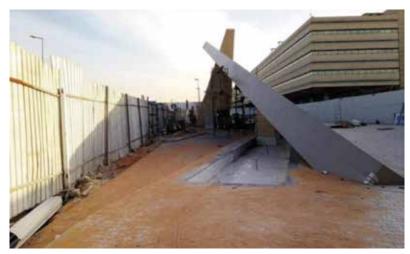

### Cladding works and bulletproof glass at the Royal Saudi Air Base

Cladding works at the Ministry of Defense portal