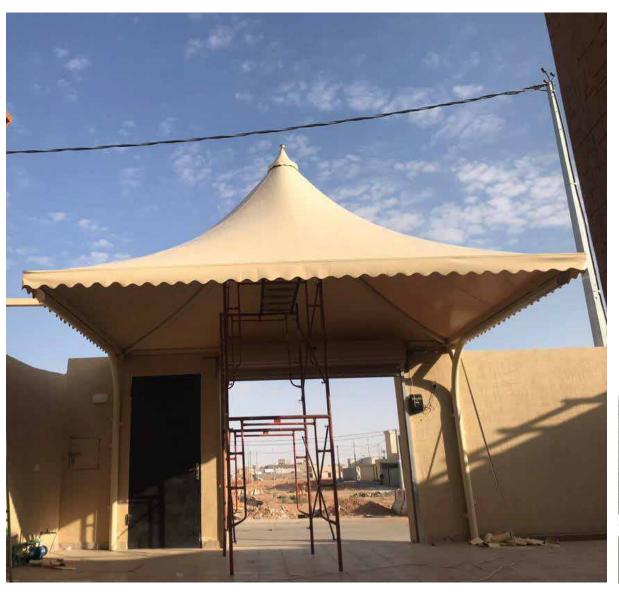

th high quality and specifications.

First Advanced company is distinguished in producing aluminum

w windows, curtain wall, structural glazing, doors, gates, glass frontages, handrails, light balustrade, safety grill systems, fences, and furniture. These products are available in a variety of' wonderful shapes to symbolize our marketing motto "Our products represent a touch of creativity on your building".

# **OUR WORKS INCLUDE**



**GLASS WORKS** 

**CLADDING WORKS** 



**Handrails Works** 



Hangars and umbrellas works

glass facades stairs shower rooms



IRON GATES AND NET FENCING



**LOUVRE** 



**BILLBOARDS** 



# **GLASS WORKS**

GLASS FACADES













### SHOWER ROOMS









# CLADDING WORKS













#### Handrails Works









#### HANGARS AND UMBRELLAS WORKS









**ALU STEEL** 

# IRON GATES AND NET FENCING















### LOUVRE







#### **BILLBOARDS**







# First Advanced Manufacturing Company Is Specializing For The Design Fabrication And Installation Of The Following:

Windows

Glass Wall

**Celestial Spheres** 

Facades

Handrails

Gates

**Entrance Main Doors** 

Light Posts

Skylight

Decorative Cladding

Fences

Curtain Wall

Structural Glazing Systems

Louvers

Canopies

**Bullet Proof** 

















### Cladding works and bulletproof glass at the Royal Saudi Air Base





Cladding works at the Ministry of Defense portal



# Cladding works, glass facades, and iron works, Arkan Square Mall in Dammam, Al-Yamamah Company





Cladding works, glass facades, and skylight







### The wall of King Abdullah Park in Riyadh