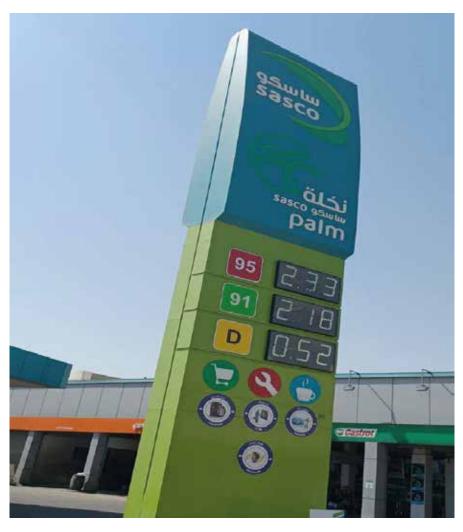

n Of The Following:

Windows

Glass Wall

**Celestial Spheres** 

Facades

Handrails

Gates

**Entrance Main Doors** 

Light Posts

Skylight

Decorative Cladding

Fences

Curtain Wall

Structural Glazing Systems

Louvers

Canopies

**Bullet Proof** 

















### Cladding works and bulletproof glass at the Royal Saudi Air Base





Cladding works at the Ministry of Defense portal



# Cladding works, glass facades, and iron works, Arkan Square Mall in Dammam, Al-Yamamah Company





Cladding works, glass facades, and skylight







### The wall of King Abdullah Park in Riyadh





### Glass facades, canopy and automatic doors. Lulu Hypermarket, Ali Bin Abi Talib Road





### Electrical room works















### Cloud doors for hangers and iron stairs





### sasco paintings







## Cladding works and glass facades in Arkan Sport Industrial