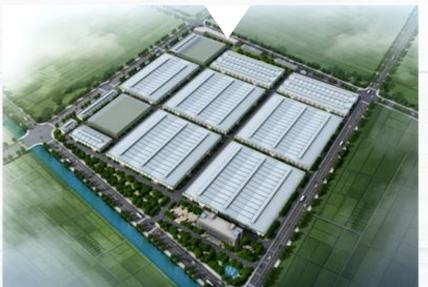

#### 2017

Jiangsu Jindi Wood Industry Co., Ltd. was established, and the first phase of the 280-acre industrial park started construction.